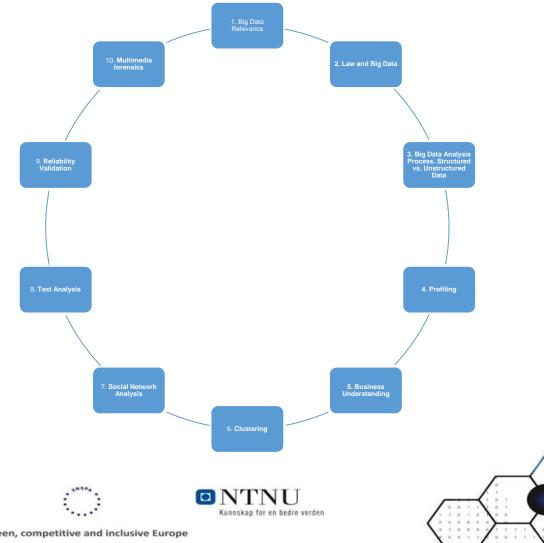

#### 10 modules developed

- 1. Big Data Relevance
- 2. Law and Big Data
- 3. Big Data Analysis Process. Structured vs. Unstructured Data
- 4. Profiling
- 5. Business Understanding
- 6. Clustering
- 7. Social Network Analysis
- 8. Text Analysis
- 9. Reliability Validation
- 10. Multimedia forensics